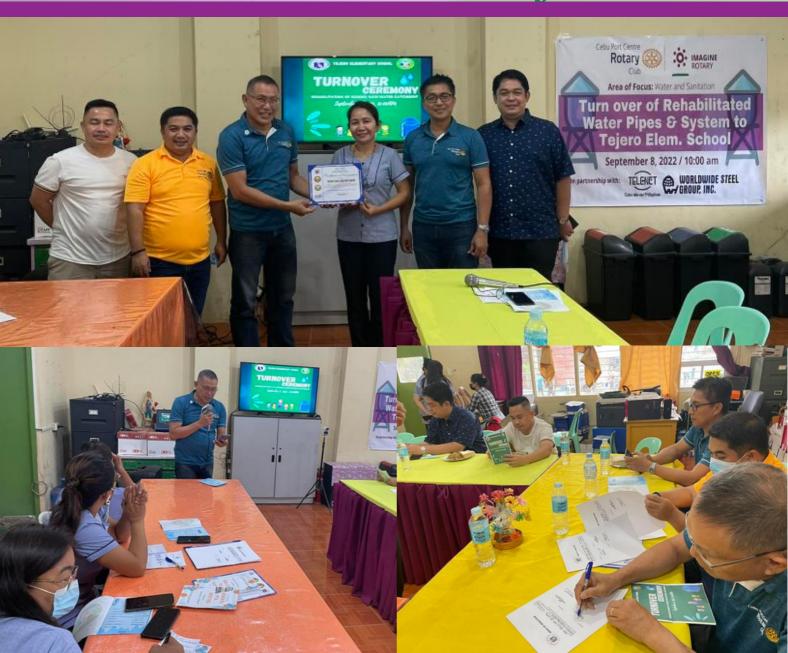

## September 6, 2022

RCCPC turn-over rehabilitated Water Pipes and System to Tejero Elem. School headed by their School Head, Ms. Phamela Oliva and RCCPC President, Buboy Tan.

**September 10, 2022** 

RCCPC joins District 3860, 1st Spouses District Activity RY 22-23, Empowering Women: Through Creative Livelihood Project.