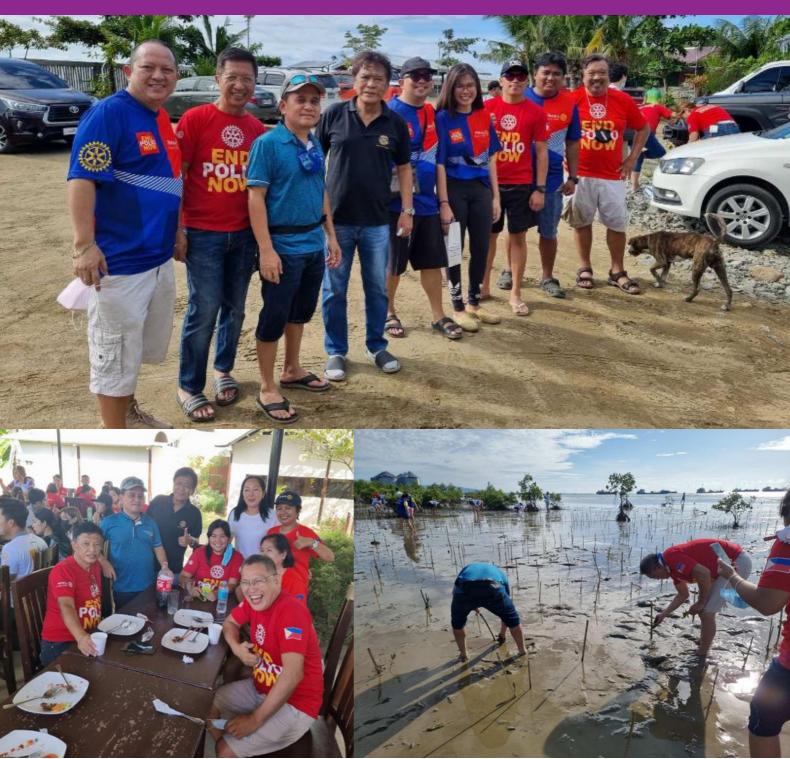

# **September 17, 2022**

RCCPC joins District 3860, One Rotary, One District, Mangrove Planting and Coastal Clean-Up Activity at Oceanside Village, City of Naga.