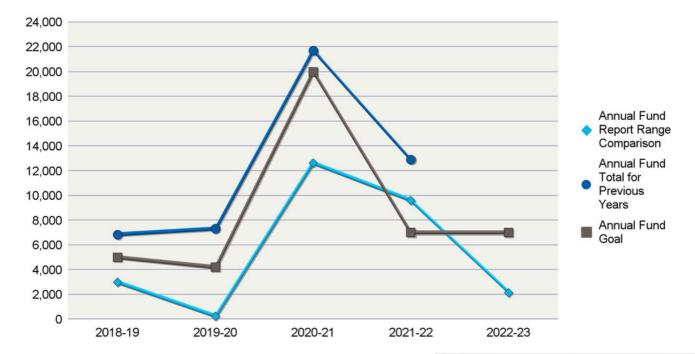

#### District 3860

| Annual Fund Goal |          |
|------------------|----------|
| 2022-23          | \$7,000  |
| 2021-22          | \$7,000  |
| 2020-21          | \$20,000 |
| 2019-20          | \$4,200  |
| 2018-19          | \$5,000  |

# Annual Fund Contributions 2022-23 \$2,150 2021-22 \$12,900 2020-21 \$21,683 2019-20 \$7,319 2018-19 \$6,854

#### Cebu Port Centre, Cebu (22879)

| Total Contributions* |          |
|----------------------|----------|
| 2022-23              | \$12,650 |
| 2021-22              | \$24,676 |
| 2020-21              | \$25,718 |
| 2019-20              | \$8,349  |
| 2018-19              | \$8,460  |

Annual Fund Report Range Comparison is the Annual Fund giving from 1 July to 30 September for current and previous years

The prior four-year average in Annual Fund giving from July through 30 September is \$6,372. This figure can be used to compare Annual Fund giving for the current Rotary year.