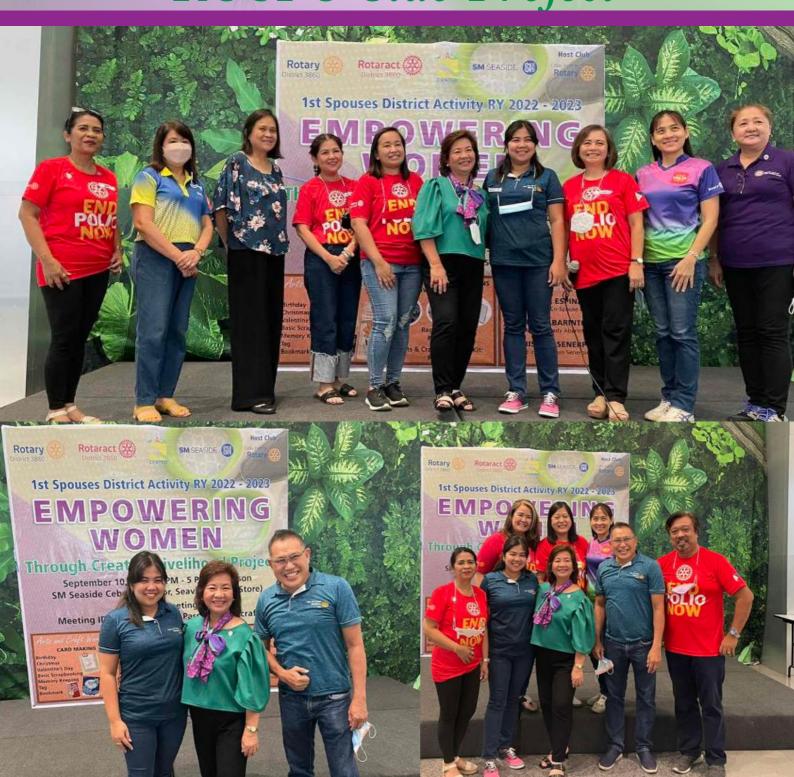

## September 6, 2022

RCCPC turn-over rehabilitated Water Pipes and System to Tejero Elem. School headed by their School Head, Ms. Phamela Oliva and RCCPC President, Buboy Tan.

**September 10, 2022** 

RCCPC joins District 3860, 1st Spouses District Activity RY 22-23, Empowering Women: Through Creative Livelihood Project.